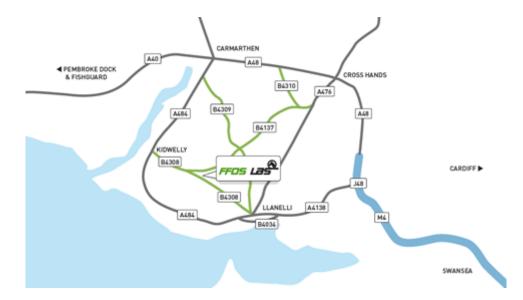

# FINDING FFOS LAS RACECOURSE COULD NOT BE EASIER – Simply follow the brown racecourse signs as soon as you leave the M4.

The route is as follows:

## For the most direct route please follow your Sat Nav: SA17 4DE.

#### From the East

- Leave M4 at J48
- Joining the A4138 to Llanelli. Continue straight for approx 4miles, crossing 3 roundabouts and 1 set of lights.
- At the Trostre roundabout please follow the signs for A484 Llanelli Town Centre 4th exit. Continue on the A484 for approx 1mile.
- At the roundabout take the 1st exit A484 and continue for 0.3miles
- At the roundabout take the 3rd exit A484
- Turn left onto Gelli-Onn/A484 Continue to follow A484
- Continue on the road for approx 400yards. Then turn right onto the B4309 (New Road).
- At the roundabout take the 1st exit on to the **B4308** (Stradey Road)
- Continue for 3 miles approx, through Pen y Mynydd, then on to Trimsaran.
- Down through Trimsaran
- At mini roundabout take 2nd exit
- Ffos Las Racecourse is approx ½ mile on right.

#### From the West

Follow the A40 to Carmarthen, then the A484 to Llanelli and follow the Brown racecourse Signs